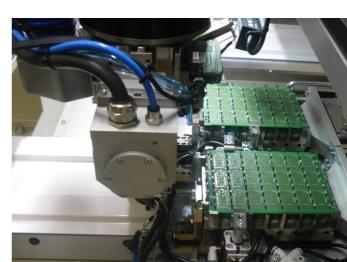

Getech Semi-Automatic Sawing Machine is a stand alone sawing machine specially designed to saw (de-panelize) printed circuit assemblies (PCBA) board into individual assemblies (PCBs).

A rotary axis driven by a direct drive motor for the rotational movement of the spindle head is used in the machine.

Twin workstation coupled with a dedicated gripper fixture will maximize machine output with maximum efficiency.

# **Workstation**

| Board Positioning | : Dual independent workstations                   |
|-------------------|---------------------------------------------------|
| Panel Location    | : Located by dedicated fixture or gripper fixture |
| Loading/Unloading | : Manual Loading / Unloading                      |
| Panel Size        | : 300 mm x 300 mm                                 |
| Panel Thickness   | : 0.5 mm – 2.0 mm (typical)                       |
|                   |                                                   |

### **Spindle Motor**

| Power         | : 1.2kW spindle with ESD Ceramic bearings |
|---------------|-------------------------------------------|
| Max. Speed    | : 30,000 rpm                              |
| Cooling       | : Ambient cooled                          |
| Tool Change   | : Manual tool change                      |
| Saw size      | : 75mm diameter                           |
| Saw thickness | : 0.3 to 1.0 mm                           |