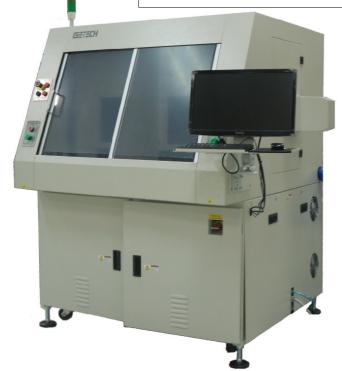

Getech Semi-Automatic Sawing Machine is a stand alone sawing machine specially designed to saw (de-panelize) printed circuit assemblies (PCBA) board into individual assemblies (PCBs).

A rotary axis driven by a direct drive motor for the rotational movement of the spindle head is used in the machine.

Twin workstation coupled with a dedicated gripper fixture will maximize machine output with maximum efficiency.

# **MACHINE DIMENSIONS & UTILITIES**

| Machine size | : 1.30 M x 1.30M x 1.70M |
|--------------|--------------------------|
| Weight       | : 1000kg                 |
| Power Supply | : (options available)    |
| Air Supply   | : 6 bars                 |