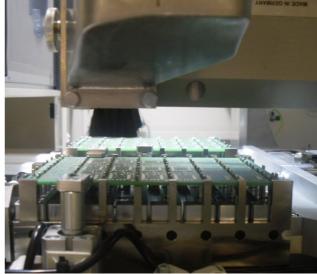

# **Workstation**

| Board Positioning | : Dual independent workstations                   |
|-------------------|---------------------------------------------------|
| Panel Location    | : Located by dedicated fixture or gripper fixture |
| Loading/Unloading | : Manual Loading / Unloading                      |
| Panel Size        | : 300 mm x 300 mm                                 |
| Panel Thickness   | : 0.5 mm – 2.0 mm (typical)                       |
|                   |                                                   |

### **Spindle Motor**

| Power         | : 1.2kW spindle with ESD Ceramic bearings |
|---------------|-------------------------------------------|
| Max. Speed    | : 30,000 rpm                              |
| Cooling       | : Ambient cooled                          |
| Tool Change   | : Manual tool change                      |
| Saw size      | : 75mm diameter                           |
| Saw thickness | : 0.3 to 1.0 mm                           |